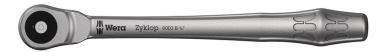

### 8003 B Zyklop Metal Ratchet with push-through square and 3/8" drive, 3/8" x 222 mm $\,$

The Zyklop Metal Ratchet Push, 3/8"

**EAN:** 4013288174031 **Size:** 305x50x28 mm

Part number:05004033001Weight: $334 \, \mathrm{g}$ Article number: $8003 \, \mathrm{B}$ Country of origin:CZ

Zyklop Metal ratchet with push-through square. Slim design for work in even very confined spaces. The dual ratchet teeth design makes a 76 fine-pitched toothing out of 38 robust teeth that allows a return angle of only 4.7°. Very simple direction change by actuating the non-detachable push-through square; for the first time also with secure socket locking function. Forged, full metal ratchet (chrome-molybdenum steel) for particularly high robustness and long service life.

#### Slim design

Forged, full metal ratchet (chrome-molybdenum) that is extremely robust with a long service life; slim design to enable work in very confined spaces.