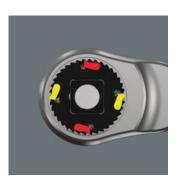

Zyklop Metal ratchet with push-through square. Slim design for work in even very confined spaces. The dual ratchet teeth design makes a 76 fine-pitched toothing out of 38 robust teeth that allows a return angle of only 4.7°. Very simple direction change by actuating the non-detachable push-through square; for the first time also with secure socket locking function. Forged, full metal ratchet (chrome-molybdenum steel) for particularly high robustness and long service life.

#### **Dual ratchet teeth**

The dual-ratchet-teeth design means that a 76 fine-toothing division can be achieved from the 38 robust teeth with a return angle of only 4.7°.