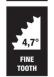

Customs tariff 82041100

number:

• Extremely slim ratchet with long lever

Return angle of only 4.7°

- · Absolutely smooth switchover of the non-detachable push-through square
- · Secure socket locking
- For 3/8" square sockets with ball lock

#### **Dual ratchet teeth**

The dual-ratchet-teeth design means that a 76 fine-toothing division can be achieved from the 38 robust teeth with a return angle of only 4.7°.