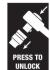

#### **Ball lock**

The ball lock ensures sockets and accessories fit securely, providing increased safety during operation. A short press on the release button allows the tool to be changed quickly.

Web link