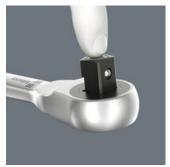

#### **Ball lock**

The ball lock ensures sockets and accessories fit securely, providing increased safety during operation. A short press on the release button allows the tool to be changed quickly.

Web link