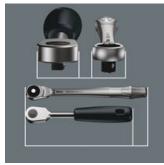

#### **Ball lock**

The ball lock ensures sockets and accessories fit securely, providing increased safety during operation. A short press on the release button allows the tool to be changed quickly.

Web link

#### Slim design

Forged, full metal ratchet (chrome-molybdenum) that is extremely robust with a long service life; slim design to enable work in very confined spaces.