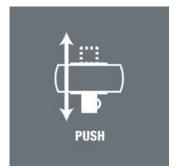

nly 4.7°

- · Absolutely smooth switchover of the non-detachable push-through square
- · Secure socket locking
- For 3/8" square sockets with ball lock

Zyklop Metal ratchet with push-through square. Slim design for work in even very confined spaces. The dual ratchet teeth design makes a 76 fine-pitched toothing out of 38 robust teeth that allows a return angle of only 4.7°. Very simple direction change by actuating the non-detachable push-through square; for the first time also with secure socket locking function. Forged, full metal ratchet (chrome-molybdenum steel) for particularly high robustness and long service life.











## 8003 B Zyklop Metal Ratchet with push-through square and 3/8" drive, 3/8" x 222 mm $\,$

The Zyklop Metal Ratchet Push, 3/8"



#### **Zyklop Metal Push**



Due to the ever-more confined working environment, space is becoming more and more an issue for the application of ratchets. Our product developers therefore intensively occupied themselves with the issue of confined working spaces, and Wera has now solved this problem. The extremely slim and robust Zyklop Metal ratchet with a long lever was what emerged. When the socket must not get lost and a coincidental change of direction has to be avoided at all cost, the Zyklop Metal Push is the correct choice.

#### Slim design



Forged, full metal ratchet (chrome-molybdenum) that is extremely robust with a long service life; slim design to enable work in very confined spaces.

#### Square drive



Smooth push-through mechanism, that cannot get lost.

#### **Dual ratchet teeth**



The dual-ratc