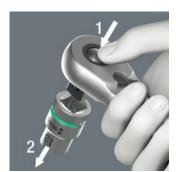

#### Square drive

Smooth push-through mechanism, that cannot get lost.

#### **Ball lock**

The ball lock ensures sockets and accessories fit securely, providing increased safety during operation. A short press on the release button allows the tool to be changed quickly.

Web link