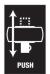

4 \, \mathrm{g}$ Article number: $8003 \, \mathrm{B}$ Country of origin:CZ

Customs tariff 82041100

number:

• Extremely slim ratchet with long lever

Return angle of only 4.7°

- · Absolutely smooth switchover of the non-detachable push-through square
- · Secure socket locking
- For 3/8" square sockets with ball lock

Zyklop Metal ratchet with push-through square. Slim design for work in even very confined spaces. The dual ratchet teeth design makes a 76 fine-pitched toothing out of 38 robust teeth that allows a return angle of only 4.7°. Very simple direction change by actuating the non-detachable push-through square; for the first time also with secure socket locking function. Forged, full metal ratchet (chrome-molybdenum steel) for particularly high robustness and long service life.











## 8003 B Zyklop Metal Ratchet with push-through square and 3/8" drive, 3/8" x 222 mm $\,$

The Zyklop Metal Ratchet Push, 3/8"



#### **Zyklop Metal Push**



Due to the ever-more confined working environment, space is becoming more and more an issue for the application of ratchets. Our product developers therefore intensively occupied themselves with the issue of confined working spaces, and Wera has now solved this problem. The extremely slim and robust Zyklop Metal ratchet with a long lever was what emerged. When the socket must not get lost and a coincidental change of direction has to be avoided at all cost, the Zyklop Metal Push is the correct choice.

#### Slim design



Forged, full metal ratchet (chrome-molybdenum) that is extremely robust with a long service life; sli